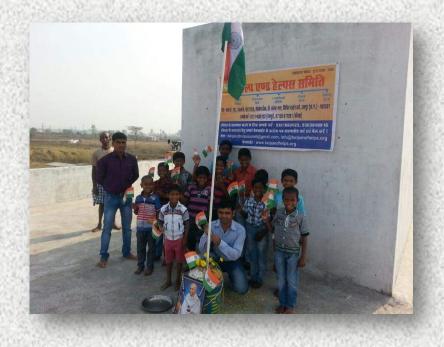

## **OPEN SHELTER HOME**

#### **Implementation**

We received registration from the Government as per J.J. Act and ICPS norms Our Registration No. is - 02/Korba/14-15.

We start sending our Staffs for Training to NIPCCD (National Institute of Public Cooperation and Child Development), Indore. Mr. Dev Kumar Bhardwaj attained the training program for "Orientation Training for the Superintendent, Welfare officers of CCI's and Counselors of Open Shelter Home" from 15/09/2014 to 19/09/2014

We shifted our OSH to Tiwari Farm House, Dadar Khurd, Manikpur Road, Korba with carpet area 2700 Sq.Ft on 25<sup>th</sup> May 2014. As per the circular we are following revised norms of ICPS from 1st April 2014 until next circular.