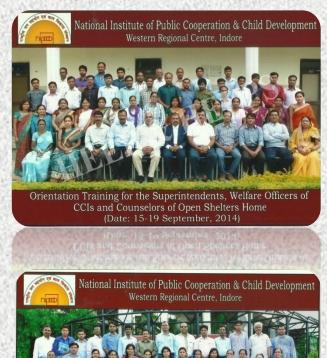

#### **Implementation**

We received registration from the Government as per J.J. Act and ICPS norms Our Registration No. is - 02/Korba/14-15.

We start sending our Staffs for Training to NIPCCD (National Institute of Public Cooperation and Child Development), Indore. Mr. Dev Kumar Bhardwaj attained the training program for "Orientation Training for the Superintendent, Welfare officers of CCI's and Counselors of Open Shelter Home" from 15/09/2014 to 19/09/2014

## (National Institute of Public Cooperation and Child Development)

This year we sending our Staffs for Training to NIPCCD (National Institute of Public Cooperation and Child Development). First we send Mr. Dev Kumar Bharadwaj for training on "Project Formulation and Fund Raising Techniques for VOs" from June 16-20. 2014, NIPCCD, Indore. We can see the moral changes on them. So we decide carriage staff for training to motivate and encourage them for better performance. Next time we send Mr. Pawan Kumar Patel to NIPCCD, Indore for training on "Domestic Violation Act 2005" from 17-18 July 2014 and Mr. Dev Kumar Bhardwaj for "Orientation Training for the Superintendent, Welfare officers of CCI's and Counselors of Open Shelter Home" from 15/09/2014 to 19/09/2014.