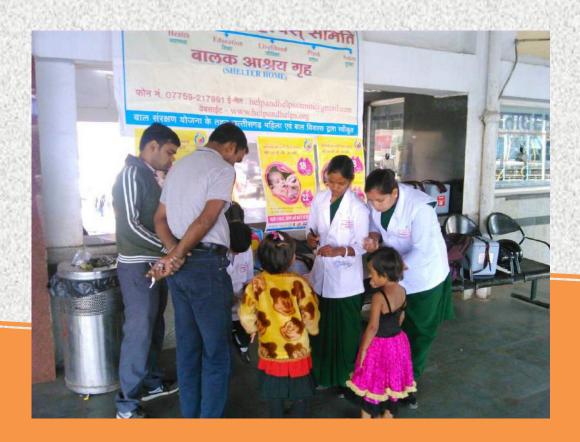

## **PULSE POLIO**

Title : Pulse Polio Support

Location : Camp organized at Korba Railway Station

**Start Date:** 17/01/2015 **End Date:** 17/01/2015

#### Target group:

1. Children below 5 Year.

2. Missing Polio Vaccination due to travel.

3. Polio Vaccination information to those who does not have knowledge.

**4.** Targeting Child beggars, street and working children, rag pickers, small vendors, street performers, orphaned, deserted, trafficked and runaway children, children of migrant population and any other vulnerable group of children.

#### **Objectives:**

- 1. Support Government for Erase Polio Diseases.
- 2. Help and find those children those are not yet taken Polio Vaccination.
- **3.** Find Child beggars, street and working children, rag pickers, small vendors, street performers, orphaned, deserted, trafficked and run-

away children, children of migrant population and any other vulnerable group of children for Open Shelter Home.

4. Counseling Children & their parents.

- 1. Selected Railway Station for missing Polio Vaccination due to travel.
- 2. Announced by Riksha about Pulse Polio Campaign.
- 3. Enquire family & parents for Pulse Polio Vaccination.
- **4.** Did Survey near railway station that how many child min attend the Pulse Polio Campaign.
- **5.** Found Care & protection needed Child from (beggars, street and working children, rag pickers, small vendors, street performers, orphaned, deserted, trafficked and run-away children, children of migrant population and any other vulnerable group) for Open Shelter Home.
- 6. We had 178 children on 18<sup>th</sup> Jan 2014 and 312 children 22<sup>nd</sup> Fab 2015.