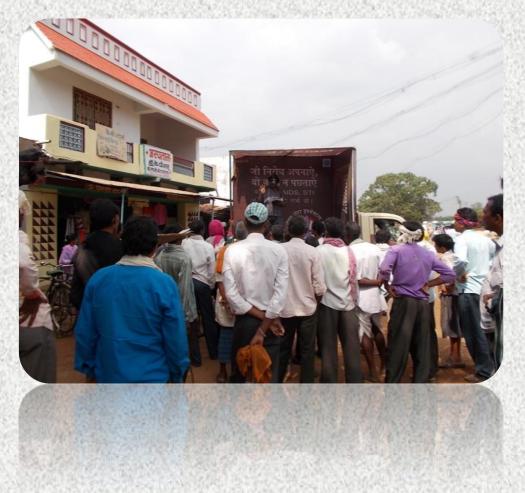

## NACO CSM AIDS AWARENESS CAMPAIGN

#### **Implementation**

We did the NACO CSM campaign again as Nukkuad Natak but this time we initiatively start Announcement at village that the show will take place today at desired time.

We also Mentioned that the last of the day should take place at Night so that, last show will become Light & drama show with various colorful lights and

good songs & Dance. Actually that really attracts maximum numbers of male which is our target. It visualized and put together to do some focused group to aware people about AIDS, HIV & family Planning. Lot of Question asked to the audience about Condom, AIDS, Sexual Habits, HIV and others and gives rewards.

Title: NACO CSM AIDS AWARENESS CAMPAIGN

**Location:** Rajnandgoan, Durg, Bemetara, Balod, Raipur, Gariyaband, Baloda Bazar, Bilaspur, Mungeli, Raigarh, Sarguja, Balrampur, Surajpur, Koria, Kondagoan, Narayanpur, Bastar, Dakshin Bastar.

- **1.** We Design a Vehicle Tata magic with various slogan, logo, condom pack shots to identify among all other vehicle.
- 2. We prepared a basic and easier script for the drama which help to understand HIV AIDS/STI and family Planning.
- 3. We prepare a group of 6 artists for the drama.
- **4.** We distribute the IEC material and small gift for the attention, attraction and to gain knowledge about AIDS/HIV/STI.
- **5.** We did the stencil work as slogan for AIDS and given stickers to various shopkeepers to promote condom.