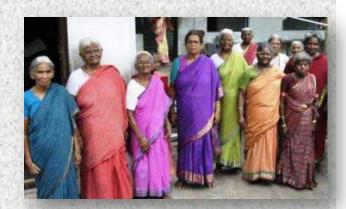

## TRULY SAHARA YOJNA

#### Introduction:

As our name HELP AND HELP SAMITI always eager to help others, that the reason of this program. This program we helped Aged person living in Old Age Home by distributing them medicine, daily need commodity and fulfilling their entire requirement as we can. Previously this program called "SAHARA" but after intensity of this program it named "TRULY SAHARA YOJNA"

Title: TRULY SAHARA "help to Old age people live in old age homes"

Location: Kuldip Nigam Smriti Old Age Home, Mana Camp, Raipur

Start Date: 01/10/2013 (Continuous)

#### Target group:

**1.** People live in old age home.

2. Old age sick people.

**3.** Aged people separated from family.

**4.** Aged people on road side and unprivileged.

#### **Objectives:**

- **1.** To provide general foods to old age home.
- **2.** To provide medicine to old age people.
- **3.** To provide time and share memories with smile.
- **4.** To provide clothes, blankets and extra thing as per their needs

- 1. We visit some old age home and get the database from them.
- 2. We prepare a list as per the requirement and what other support or service can be given.
- **3.** We purchase and supply general goods as poha, chana, rajma, dal, besan, clothes, bed sheet, blankets etc...
- **4.** We provide medicine as per doctor's prescription, and provide general medicine as dettol, pain relief cream, acidity eno, cottons etc...
- **5.** We take them to doctor for health issues and provide Help as well as supports. Also we spend time with them.