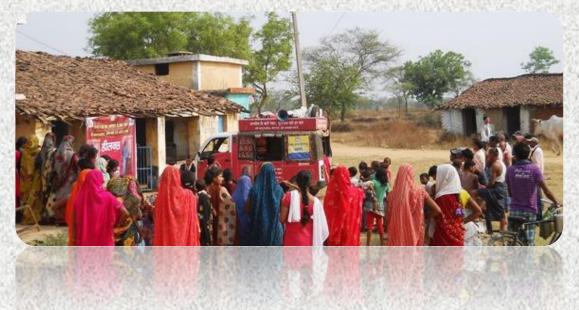

## NACO CSM AIDS AWARENESS CAMPAIGN

#### **Implementation**

We did the NACO CSM campaign again as Nukkuad Natak but this time we initiatively start Announcement at village that the show will take place today at desired time.

We also Mentioned that the last of the day should take place at Night so that, last show will become Light & drama show with various colorful lights and

good songs & Dance. Actually that really attracts maximum numbers of male which is our target. It visualized and put together to do some focused group to aware people about AIDS, HIV & family Planning. Lot of Question asked to the audience about Condom, AIDS, Sexual Habits, HIV and others and gives rewards.

Title: NACO CSM AIDS AWARENESS CAMPAIGN

**Location:** Rajnandgoan, Durg, Bemetara, Balod, Raipur, Gariyaband, Baloda Bazar, Bilaspur, Mungeli, Raigarh, Sarguja, Balrampur, Surajpur, Koria, Kondagoan, Narayanpur, Bastar, Dakshin Bastar.

- **1.** We Design a Vehicle Tata magic with various slogan, logo, condom pack shots to identify among all other vehicle.
- 2. We prepared a basic and easier script for the drama which help to understand HIV AIDS/STI and family Planning.
- 3. We prepare a group of 6 artists for the drama.
- **4.** We distribute the IEC material and small gift for the attention, attraction and to gain knowledge about AIDS/HIV/STI.
- **5.** We did the stencil work as slogan for AIDS and given stickers to various shopkeepers to promote condom.