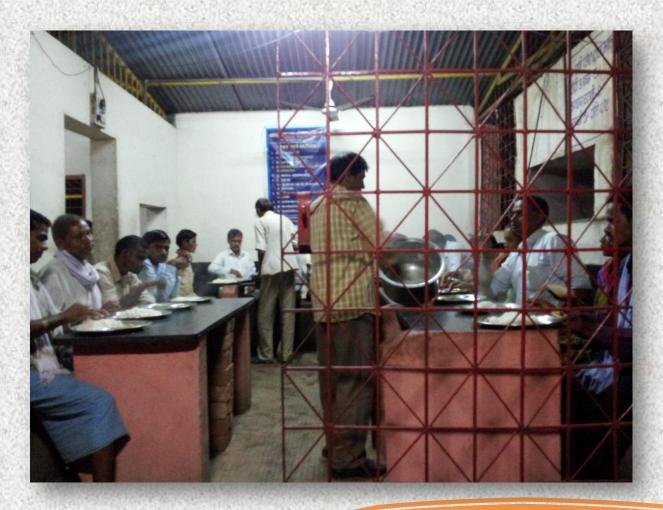

## **CRITICAL AAHAR YOJNA**

Title: AAHAR YOJNA (Free Food to Poor and needy patient and attendant at

Dr. B. R. Ambedkar Govt. Hospital, Raipur)

Location: Dal Bhat Kendra, Jail Road, In front of Dr. B. R. Ambedkar Govt.

Hospital, Raipur

Start Date: 01/06/2013 Estimate End Date: Continuous

We start this program on 01-06-2013 at Dr. B. R. Ambedkar Govt. Hospital, Raipur. After facing problem of Coupon Distribution to actual needy person, this year we had change the program name as -"CRITICAL AAHAR YOJNA"

#### Target group:

- Poor and needy patient and attendant at Dr. B. R. Ambedkar Govt.
   Hospital.
- 2. Patients far from Raipur area who are not aware about the city and not having enough money to buy daily foods.
- 3. Those are not having time and money because of treatment in Hospital.

#### **Objectives:**

- **1.** To Help and provide foods for Poor and needy patient and attendant at Dr. B. R. Ambedkar Govt. Hospital.
- 2. To make them tension free from hospital treatment as well as treatment pressurized anxiety.
- **3.** To make them wary less for the food and advice to go through their treatment.

- 1. We provide free foods "Cupons" to those Poor and needy patient and attainder at Dr. B. R. Ambedkar Govt. Hospital, Raipur.
- 2. We distribute separate "Cupons" for lunch & dinner. After produce the "Cupons" at Dal-Bhat Kendra they easily get food without pay Money.
- **3.** We also provide time and share their problems and try to short out as we can.