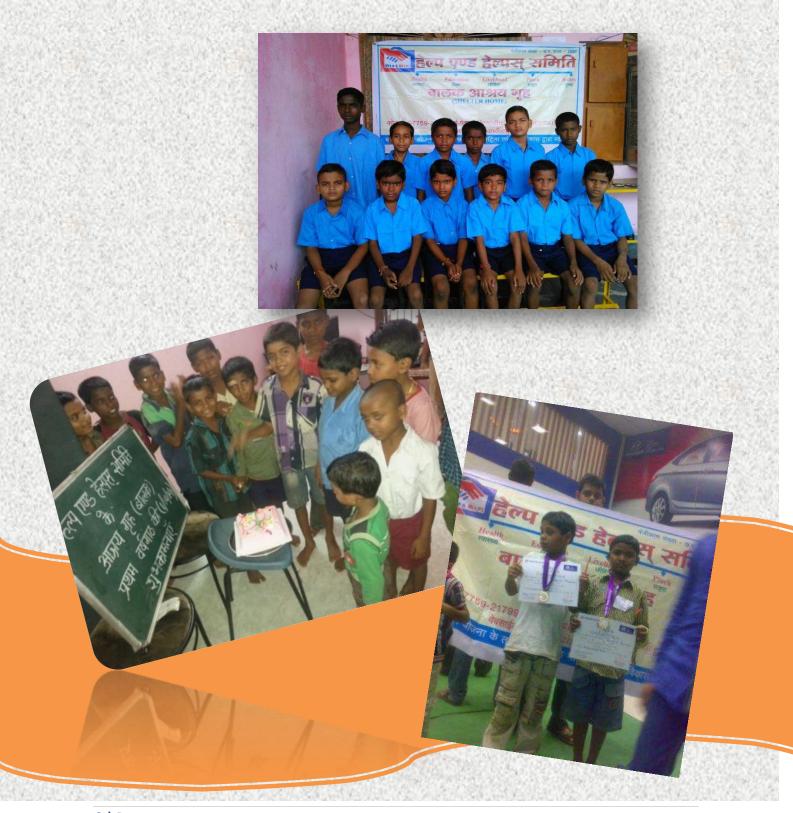

## **OPEN SHELTER HOME**

#### **Summary**

Title: OPEN SHELTER HOME (BOYS)

**Location:** Korba, Chhattisgarh

**Start Date:** 01/10/2013 Estimated End Date: 30/09/2016

Target group Open Shelters in urban and semi-urban areas will cater to all children

in need of care and protection particularly beggars, street and working children, rag pickers, small vendors, street performers, orphaned, deserted, trafficked and run-away children, children of

migrant population and any other vulnerable group of children.

**Objectives** We provide permanent residential facilities for children but will complement the existing institutional care facilities. The objectives of these Open Shelters include:

- 1. To attract above-mentioned target group of children from their present vulnerable life situation to a safe environment.
- 2. To wean these children away from the vulnerable situations by sustained interventions.
- 3. To guide these children away from high risk and socially deviant behaviors.
- 4. To provide opportunities for education & develop their potential & talent.
- 5. To enhance life-skills and reduce their vulnerabilities to exploitation.
- 6. To reintegrate these children into families, alternative care and community.
- 7. To carryout out regular follow up to ensure that children do not return to vulnerable situations.