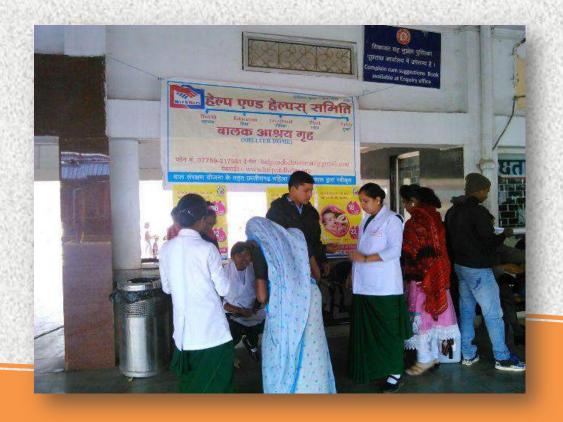

## **OPEN SHELTER HOME**

#### **Implementation**

We received registration from the Government as per J.J. Act and ICPS norms Our Registration No. is - 02/Korba/14-15.

We start sending our Staffs for Training to NIPCCD (National Institute of Public Cooperation and Child Development), Indore. Mr. Dev Kumar Bhardwaj attained the training program for "Orientation Training for the Superintendent, Welfare officers of CCI's and Counselors of Open Shelter Home" from 15/09/2014 to 19/09/2014

We shifted our OSH to Tiwari Farm House, Dadar Khurd, Manikpur Road, Korba with carpet area 2700 Sq.Ft on 25<sup>th</sup> May 2014. As per the circular we are following revised norms of ICPS from 1st April 2014 until next circular.