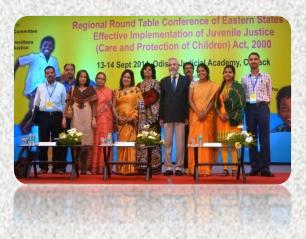

## **Regional Round Table Conference**

#### About J.J Act at Cuttack, Odisha by UNICEF

Regional Round Table Conference about J.J Act at Cuttack, Odisha by UNICEF. Behalf of our society Mr. Sumeet Rathore, Secretary attend Regional Round Table Conference of Eastern States on effective implementation of Juvenile Justice (Care and Protection of Children) Act 2000 at Odish Judical Academy, Cuttack, Odisha by UNICEF and High Court of Odisha from 13-14

September 2014. Mr. Rathore shares the conference details in the meeting.